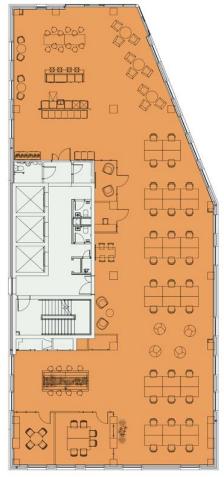

## **INDICATIVE FIT OUT**

Avon Street

| Open plan desks         | 34 |
|-------------------------|----|
| 6 person meeting room   | 1  |
| 4 person meeting room   | 1  |
| Breakout project spaces | 2  |
| Quiet room              | 1  |
| Zoom room               | 1  |
| Kitchenette             | 1  |