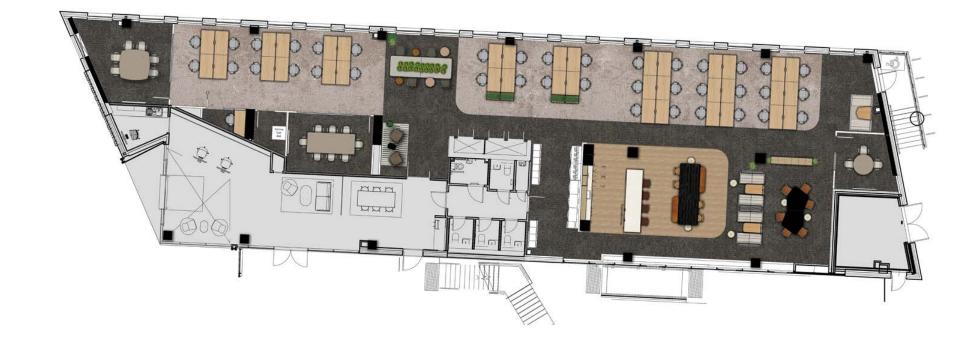

DISTILLERY**



TYPICAL UPPER FLOOR

## **INDICATIVE FIT OUT**





Avon Street

| Open plan desks         | 34 |
|-------------------------|----|
| 6 person meeting room   | 1  |
| 4 person meeting room   | 1  |
| Breakout project spaces | 2  |
| Quiet room              | 1  |
| Zoom room               | 1  |
| Kitchenette             | 1  |



Office
Core

## **NO.2 THE DISTILLERY**



## **GROUND FLOOR**

 North Wing
 Office
 4,404 sq ft / 409.1 sq m

 Total
 Office
 4,404 sq ft / 409.1 sq m

| Open plan desks         | 38 |
|-------------------------|----|
| 8 person meeting room   | 1  |
| 3 person meeting room   | 1  |
| Breakout project spaces | 4  |
| Quiet rooms             | 3  |
| Zoom room               | 1  |
| Kitchenette             | 1  |
|                         |    |