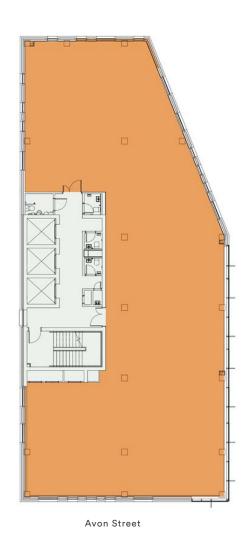

## **GROUND FLOOR**

 North Wing
 Office
 4,404 sq ft / 409.1 sq m

 Total
 Office
 4,404 sq ft / 409.1 sq m

| Open plan desks         | 38 |
|-------------------------|----|
| 8 person meeting room   | 1  |
| 3 person meeting room   | 1  |
| Breakout project spaces | 4  |
| Quiet rooms             | 3  |
| Zoom room               | 1  |
| Kitchenette             | 1  |
|                         |    |