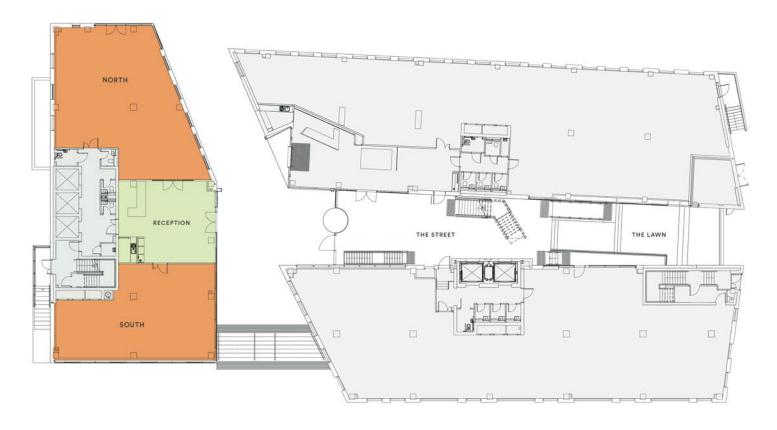

#### **GROUND FLOOR**

Office North 1,773 sq ft / 164.7 sq m
Office South 1,365 sq ft / 126.8 sq m

Avon Street

No.1 OfficeCore

No.2

#### **GROUND FLOOR**

 North Wing
 Office
 4,404 sq ft / 409.1 sq m

 South Wing
 Office
 4,541 sq ft / 421.9 sq m

 Total
 Office
 8,945 sq ft / 831.0 sq m

|  | Office |
|--|--------|
|  |        |

No.2 Reception

Circulation

Core

No.1