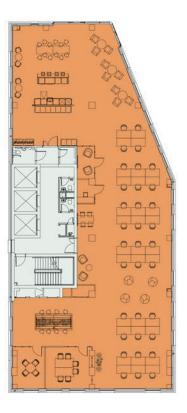

### **NO.1 THE DISTILLERY**

FIRST FLOOR

TYPICAL UPPER FLOOR

SECOND FLOOR FIT OUT

Office 3,954 sq ft / 367.3 sq m

Office 4,397 sq ft / 408.5 sq m

Office 4,381 sq ft / 407.0 sq m

| Open plan desks         | 34 |
|-------------------------|----|
| 6 person meeting room   |    |
| 4 person meeting room   |    |
| Breakout project spaces | 2  |
| Quiet room              |    |
| Zoom room               |    |
| Café                    |    |