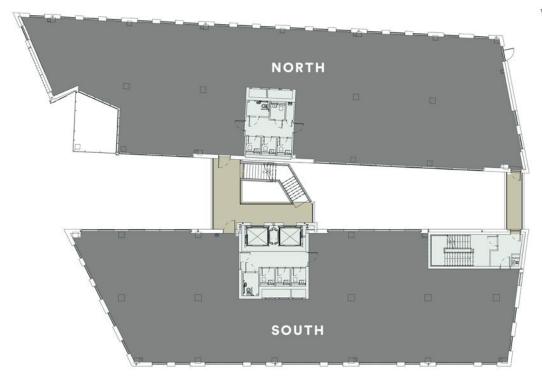

#### FIRST FLOOR

#### THIRD FLOOR

| Total      | Office ' | 10.156 sa ft / 943.5 sa m |
|------------|----------|---------------------------|
| South Wing | Office   | 4,651 sq ft / 432.1 sq m  |
| North Wing | Office   | 5,505 sq ft / 511.4 sq m  |

| Total      | Office 10,490 sq ft / 974.4 sq m |                          |  |
|------------|----------------------------------|--------------------------|--|
| South Wing | Office                           | 4,669 sq ft / 433.8 sq m |  |
| North Wing | Office                           | 5,821 sq ft/ 540.6 sq m  |  |