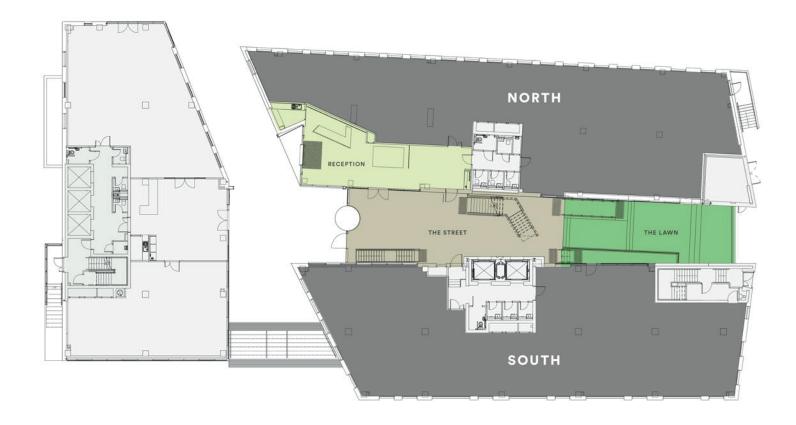

#### **GROUND FLOOR**

 North Wing
 Office
 4,404 sq ft / 409.1 sq m

 South Wing
 Office
 4,541 sq ft / 421.9 sq m

 Total
 Office
 8,945 sq ft / 831.0 sq m

|  | Office |
|--|--------|
|  |        |

No.2 Reception

Circulation

Core

No.1