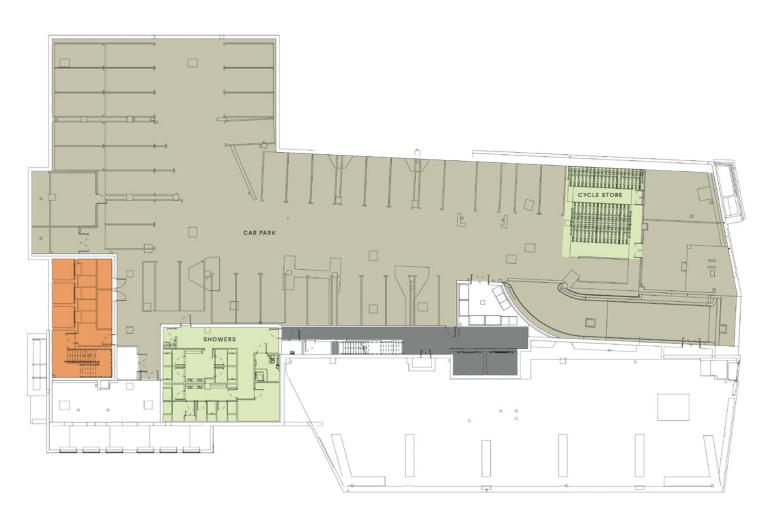

#### **BASEMENT**

Avon Street

- 9 x Showers
- 100 x Cycle spaces
- No.1 core
- No.2 core