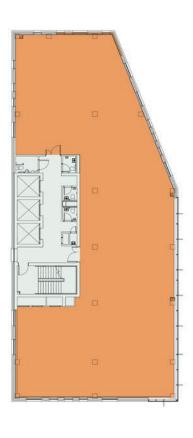

#### **GROUND FLOOR**

Office North 1,773 sq ft / 164.7 sq m
Office South 1,365 sq ft / 126.8 sq m

Avon Street

No.1 OfficeCore

No.2