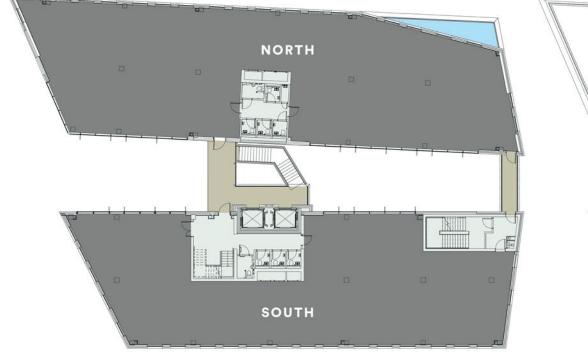

#### **GROUND FLOOR**

Office North 1,773 sq ft / 164.7 sq m
Office South 1,365 sq ft / 126.8 sq m

Avon Street

No.1 OfficeCore

No.2

### **NO.1 THE DISTILLERY**

FIRST FLOOR

TYPICAL UPPER FLOOR

SECOND FLOOR FIT OUT

Office 3,954 sq ft / 367.3 sq m

Office 4,397 sq ft / 408.5 sq m

Office 4,381 sq ft / 407.0 sq m

| Open plan desks         | 34 |
|-------------------------|----|
| 6 person meeting room   |    |
| 4 person meeting room   |    |
| Breakout project spaces | 2  |
| Quiet room              |    |
| Zoom room               |    |
| Café                    |    |

Avon Street

Avon Street

Office
Core