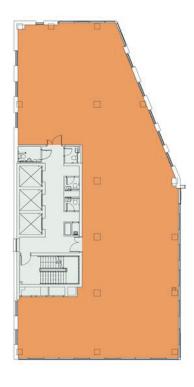

#### **GROUND FLOOR**

Office North 1,773 sq ft / 164.7 sq m
Office South 1,365 sq ft / 126.8 sq m

Avon Street

No.1 OfficeCore

No.2