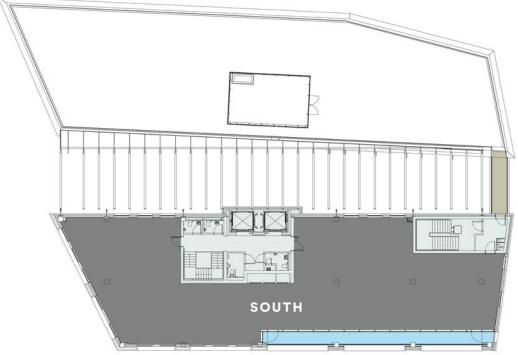

### FIFTH FLOOR

 North Wing
 Office
 5,600 sq ft / 520.3 sq m

 South Wing
 Office
 4,406 sq ft / 409.3 sq m

 Total
 Office 10,006 sq ft / 929.6 sq m

South Wing Office 3,881 sq ft / 360.6 sq m