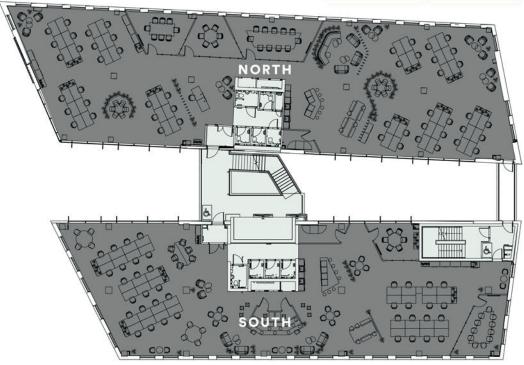

|                           | North | South |
|---------------------------|-------|-------|
| Open plan desks           | 50    | 38    |
| Informal activity/hotdesk | 2     | 6     |
| Breakout/informal meeting | 2     | 3     |
| Focus rooms               | -     | 2     |
| 11 person board rooms     | 1     | 1     |
| 8 person meeting rooms    | 1     | -     |
| 6 person meeting rooms    | 1     | 1     |
| Collaborative area        | -     | 1     |
| Teapoint                  | 1     | 1     |
| Reception/client waiting  | 1     | 1     |
|                           |       |       |