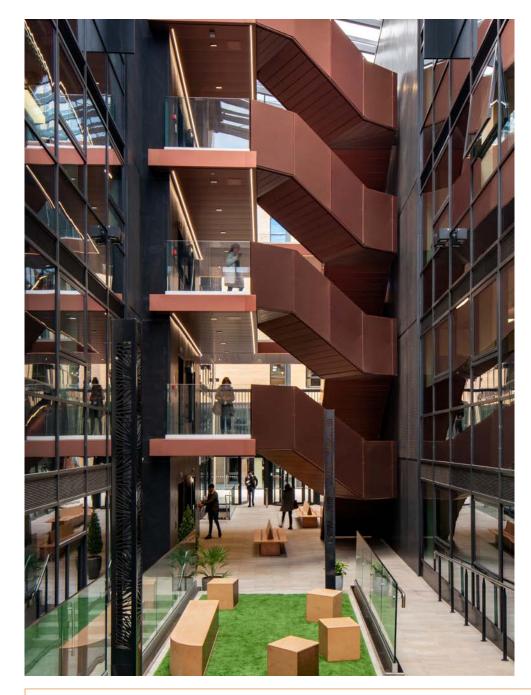

The Street and Lawn - a space for occupiers to enjoy whatever the weather

Exterior from Avon Street, entrance and reception

Net Internal Areas

No.1 The Distillery – Typical upper floor, excellent natural light and fantastic views