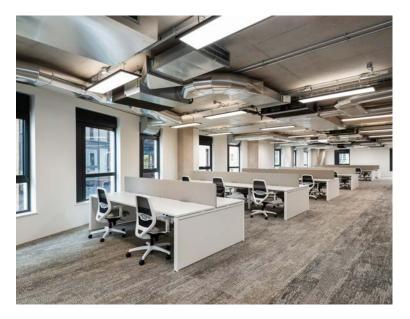

Exterior from Avon Street, entrance and reception

Net Internal Areas

No.1 The Distillery – Typical upper floor, excellent natural light and fantastic views

#### TYPICAL UPPER FLOOR