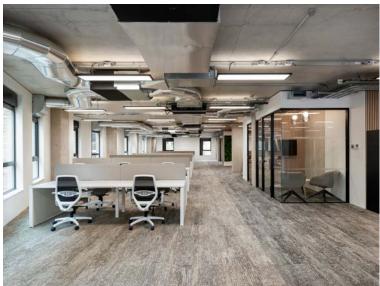

Exterior from Avon Street, entrance and reception

Net Internal Areas

No.1 The Distillery – Typical upper floor, excellent natural light and fantastic views

#### TYPICAL UPPER FLOOR