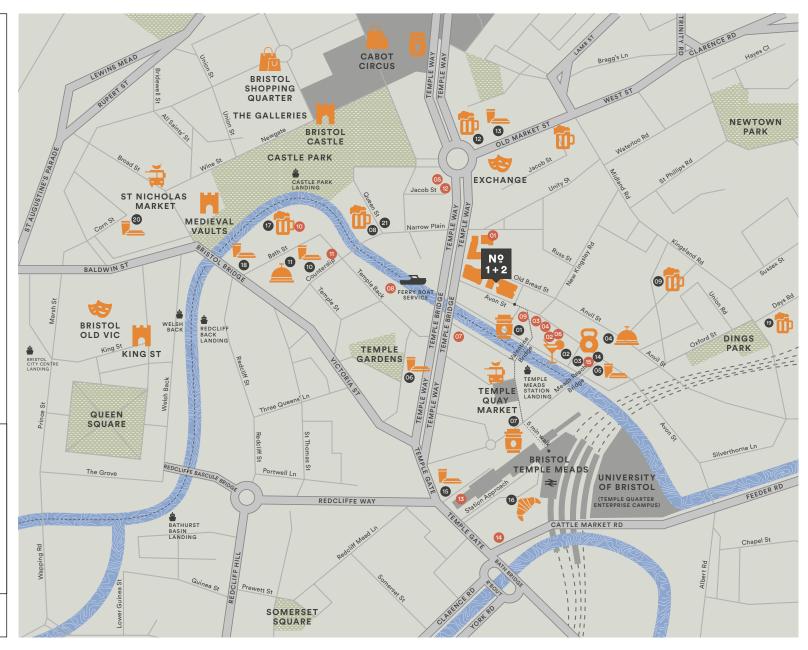

## A central location with access to a vibrant and diverse amenity offering.

The Distillery is within a five minute walk of Temple Meads station and the prime retail and leisure facilities of Cabot Circus.

For those preferring a more curated and independent experience – take a short walk to Friska to enjoy an early morning coffee or feel the burn with an energetic workout at Stark's Fitness. When it's time to relax, hop across the river to Temple Quay Market and sample the lunchtime delights of Murray May's – or pop-in post work to the Left Handed Giant Brewpub.

The Leonardo Hotel which sits on the opposite corner of the new city square is perfect for those who want to stay over or just enjoy a meal or drink.

- 01 Cabot Circus
- 02 Castle Park
- 03 Stark's Fitness
- Leonardo Hotel, Bar & Restaurant
- 05 Double Puc
- 06 Veeno
- o7 St Nicholas Market
- **08** Valentine Bridge
- 09 Left Handed Giant Brewpub

#### **Local Occupiers Local Amenities**

0

0

0

0

0

0

0

0

10

11 12

13

14

15 Yurt Lush

16 Hart's Bakery

17 Left Handed Giant Brewpub

18 Wooly Cactus

19 Moor Beer

20 EATCHU

21 Sainsbury's Local

| Double Puc         | 01                                                                                                 | Cookpad                                                                                                                                                                                             |
|--------------------|----------------------------------------------------------------------------------------------------|-----------------------------------------------------------------------------------------------------------------------------------------------------------------------------------------------------|
|                    | 02                                                                                                 | Ultraleap                                                                                                                                                                                           |
| Stark's Fitness    | 03                                                                                                 | Prophecy                                                                                                                                                                                            |
| Hotel Ibis Bristol | 04                                                                                                 | Micrima                                                                                                                                                                                             |
| Temple Meads       | 05                                                                                                 | Gresham Tech                                                                                                                                                                                        |
| Fueld              | 06                                                                                                 | The Specialist                                                                                                                                                                                      |
| Recess             |                                                                                                    | Works                                                                                                                                                                                               |
| Starbucks          | 07                                                                                                 | Ovo Energy                                                                                                                                                                                          |
| Bridge Inn         | 80                                                                                                 | Burges Salmon                                                                                                                                                                                       |
| The Barley Mow     | 09                                                                                                 | Channel 4                                                                                                                                                                                           |
| Spicer & Cole      | 10                                                                                                 | Amdaris                                                                                                                                                                                             |
| Premier Inn        | 11                                                                                                 | Zone                                                                                                                                                                                                |
| Punchbowl          | 12                                                                                                 | Engine Shed                                                                                                                                                                                         |
| Barikka Tapas      | 13                                                                                                 | Temple Studios                                                                                                                                                                                      |
| Bar                | 14                                                                                                 | PWC                                                                                                                                                                                                 |
| Small Goods        |                                                                                                    |                                                                                                                                                                                                     |
|                    | Fueld Recess Starbucks Bridge Inn The Barley Mow Spicer & Cole Premier Inn Punchbowl Barikka Tapas | Veeno 02 Stark's Fitness 03 Hotel Ibis Bristol 04 Temple Meads 05 Fueld 06 Recess Starbucks 07 Bridge Inn 08 The Barley Mow 09 Spicer & Cole 10 Premier Inn 11 Punchbowl 12 Barikka Tapas 13 Bar 14 |