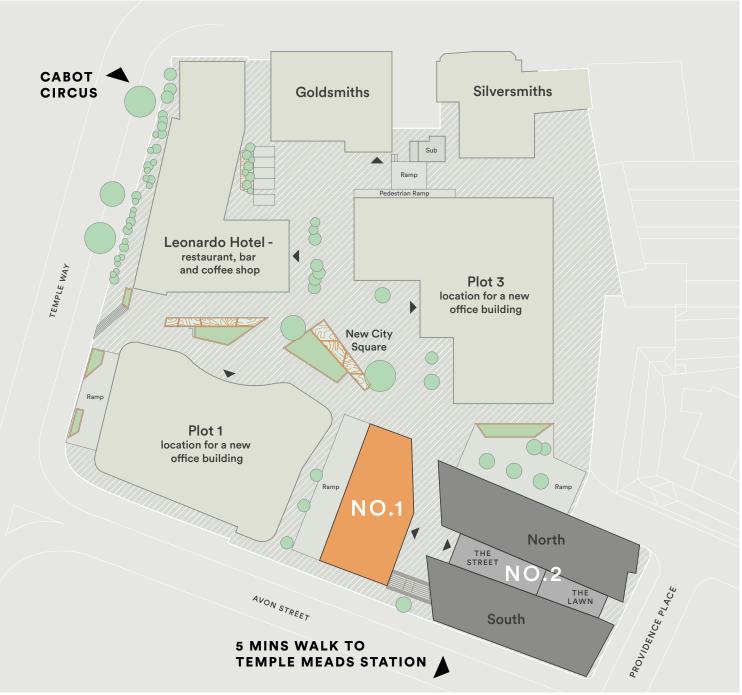

Bristot

## THE DISTILLERY

**AVON STREET** 



Exterior from Avon Street

# FULLY MATURED

The Distillery is a striking new office development comprising two buildings. No.1 is a nine storey tower offering impressive views of the city – whilst No.2 has a unique covered street, a lawn breakout area and stunning link bridges above.

Comprising 93,000 sq ft of flexible and sustainable office to inspire your staff. Forming part of the wider Glassfields development which includes a new 4 star hotel and new city square.





Left: The Street / Above: Exterior from Avon Street





The Street and Lawn - a space for occupiers to enjoy whatever the weather



### SITE PLAN



Measured in accordance with the RICS Code of Measuring Practice



### NO.1 THE DISTILLERY

| FLOOR         | CONDITION | SQ M   | SQ FT                 |
|---------------|-----------|--------|-----------------------|
| Eighth        |           |        |                       |
| Seventh       |           | Let to | Canada Life           |
| Sixth         |           |        |                       |
| Fifth         |           | Let to | RAMBÖLL               |
| Fourth        | Cat A     | 410.2  | 4,415                 |
| Third - North |           | Let to | Teneo                 |
| Third - South | Cat A     | 212.5  | 2,287                 |
| Second        |           | Let to | SNC                   |
| First         |           | Let to | PA                    |
| Ground        |           | Let to | ar∽adı <sup>∥</sup> o |
| Total         |