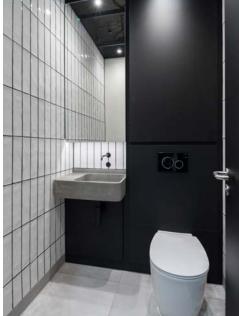

No.2 The Distillery - Ground floor

No.2 The Distillery – Ground floor

Images clockwise from top left: lift lobby / the street / shower & changing facilities / WCs / lockers / entrance & green wall