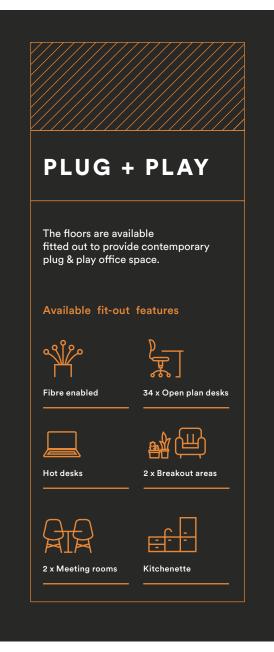

#### **INDICATIVE FIT OUT**

Office 4,397 sq ft / 408.5 sq m

Office 4,381 sq ft / 407.0 sq m

| Open plan desks         | 34 |
|-------------------------|----|
| 6 person meeting room   | 1  |
| 4 person meeting room   | 1  |
| Breakout project spaces | 2  |
| Quiet room              | 1  |
| Zoom room               | 1  |
| Kitchenette             | 1  |

Avon Street

Office
Core

No.1 The Distillery – Indicative plug & play space

#### **NO.1 THE DISTILLERY**

No.1 The Distillery - Indicative plug & play space