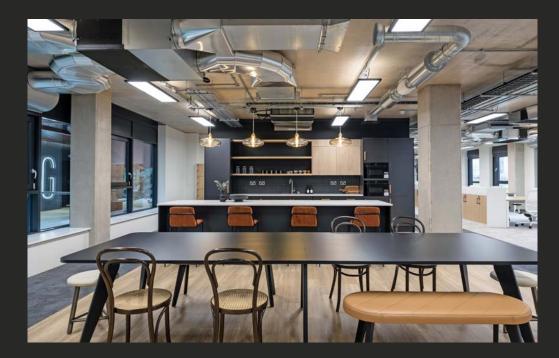

#### **GROUND FLOOR**

 North Wing
 Office
 4,404 sq ft / 409.1 sq m

 Total
 Office
 4,404 sq ft / 409.1 sq m

| Open plan desks         | 38 |
|-------------------------|----|
| 8 person meeting room   | 1  |
| 3 person meeting room   | 1  |
| Breakout project spaces | 4  |
| Quiet rooms             | 3  |
| Zoom room               | 1  |
| Kitchenette             | 1  |
|                         |    |

No.2 The Distillery - Ground floor

No.2 The Distillery – Ground floor

Images clockwise from top left: lift lobby / the street / shower & changing facilities / WCs / lockers / entrance & green wall