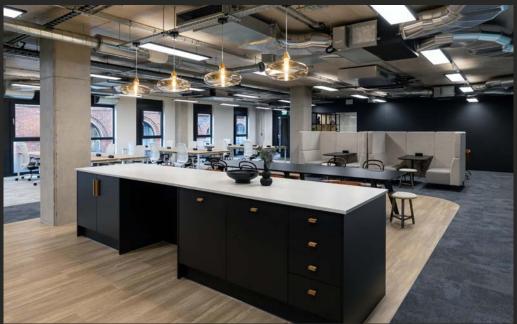

No.2 The Distillery - Ground floor

No.2 The Distillery – Ground floor

Images clockwise from top left: lift lobby / the street / shower & changing facilities / WCs / lockers / entrance & green wall