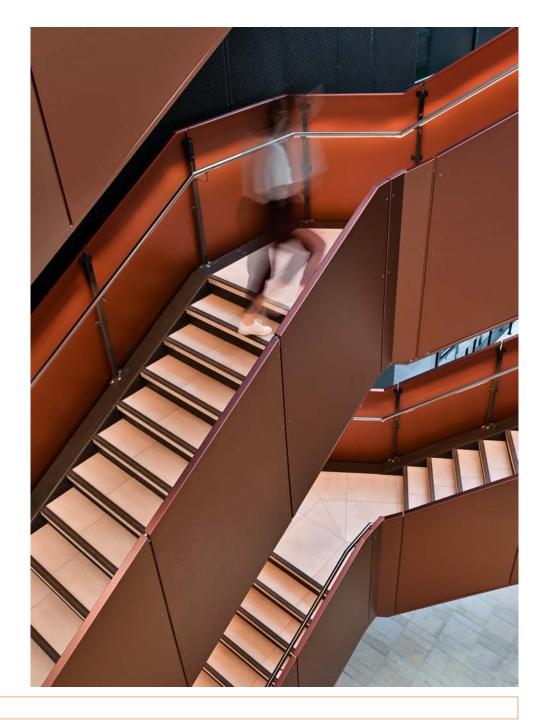

Exterior from Avon Street, entrance and reception

Net Internal Areas

No.1 The Distillery – Typical upper floor, excellent natural light and fantastic views