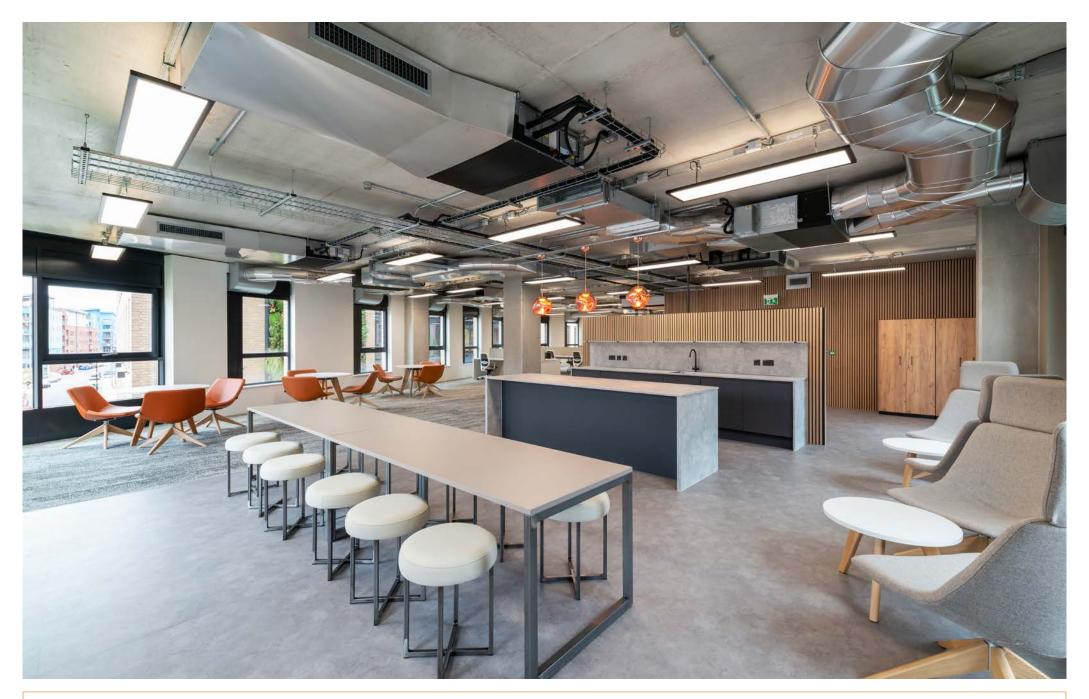

No.2 The Distillery - Ground floor

No.2 The Distillery – Ground floor

Images clockwise from top left: lift lobby / the street / shower & changing facilities / WCs / lockers / entrance & green wall