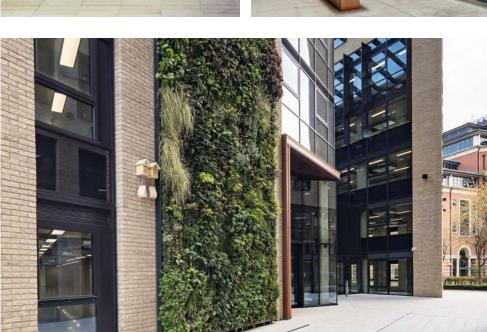

Net Internal Areas

Exterior from Avon Street

No.2 The Distillery – main entrance and reception

No.2 The Distillery - Ground floor

No.2 The Distillery – Ground floor

Images clockwise from top left: lift lobby / the street / shower & changing facilities / WCs / lockers / entrance & green wall

**BREEAM**®

**Excellent** 

Green wall

Photovoltaic panels on roof

WiredScore -Platinum and Gold

Exposed services VRF air conditioning

Smart <u>LE</u>D lighting

Fully accessible raised floors