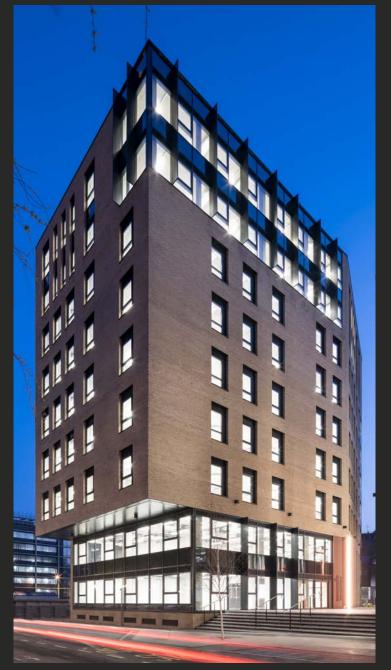

# FULLY MATURED

The Distillery is a striking new office development comprising two buildings. No.1 is a nine storey tower offering impressive views of the city – whilst No.2 has a unique covered street, a lawn breakout area and stunning link bridges above.

Comprising 93,000 sq ft of flexible and sustainable office to inspire your staff. Forming part of the wider Glassfields development which includes a new 4 star hotel and new city square.

Left: The Street / Above: Exterior from Avon Street