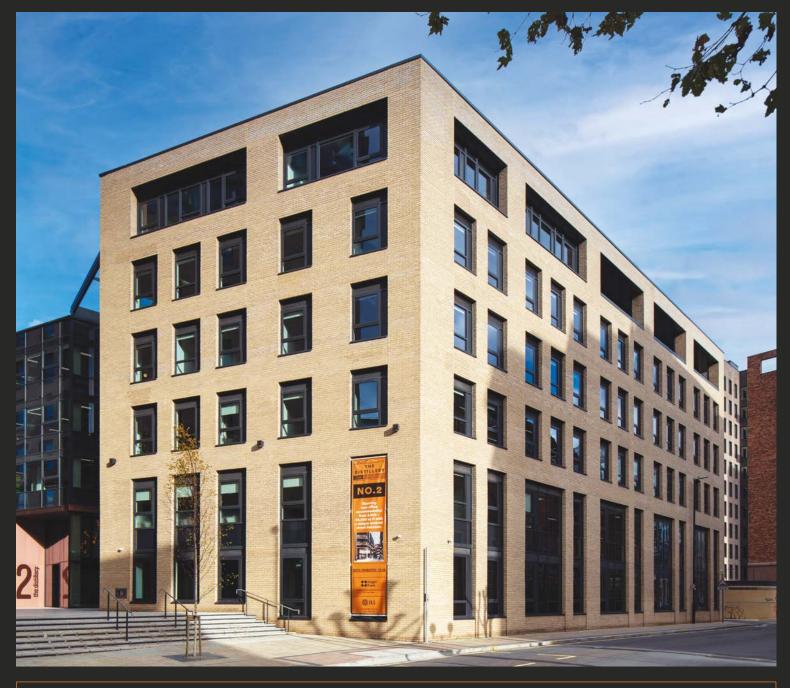

## THE DISTILLERY

**AVON STREET** 

Exterior from Avon Street

# FULLY MATURED

The Distillery is a striking new office development comprising two buildings. No.1 is a nine storey tower offering impressive views of the city – whilst No.2 has a unique covered street, a lawn breakout area and stunning link bridges above.

Comprising 93,000 sq ft of flexible and sustainable office to inspire your staff. Forming part of the wider Glassfields development which includes a new 4 star hotel and new city square.

Left: The Street / Above: Exterior from Avon Street