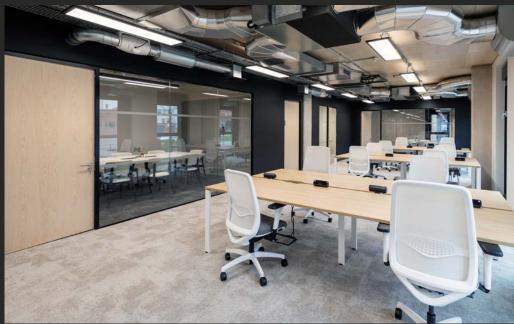

#### **GROUND FLOOR**

 North Wing
 Office
 4,404 sq ft / 409.1 sq m

 Total
 Office
 4,404 sq ft / 409.1 sq m

| Open plan desks         | 38 |
|-------------------------|----|
| 8 person meeting room   | 1  |
| 3 person meeting room   | 1  |
| Breakout project spaces | 4  |
| Quiet rooms             | 3  |
| Zoom room               | 1  |
| Kitchenette             | 1  |
|                         |    |

No.2 The Distillery - Ground floor

No.2 The Distillery – Ground floor

Images clockwise from top left: lift lobby / the street / shower & changing facilities / WCs / lockers / entrance & green wall