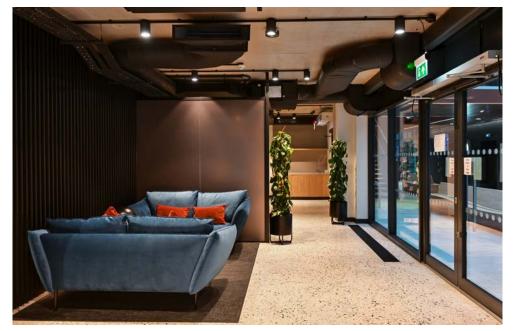

Exterior from Avon Street, entrance and reception

Net Internal Areas

No.1 The Distillery – Typical upper floor, excellent natural light and fantastic views

Net Internal Areas

Exterior from Avon Street

No.2 The Distillery – main entrance and reception