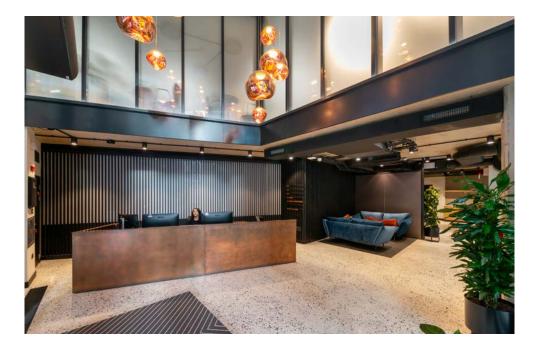

Net Internal Areas

Exterior from Avon Street

No.2 The Distillery – main entrance and reception

No.2 The Distillery - Ground floor

No.2 The Distillery – Ground floor

Images clockwise from top left: lift lobby / the street / shower & changing facilities / WCs / lockers / entrance & green wall