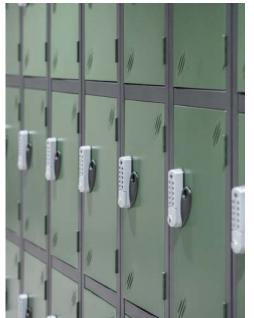

No.2 The Distillery - Ground floor

No.2 The Distillery – Ground floor

Images clockwise from top left: lift lobby / the street / shower & changing facilities / WCs / lockers / entrance & green wall

38 parking spaces

110 bike parking spaces

2 electric car charging points

2 motorcycle bays

9 showers

120 lockers

**Drying room** 

High speed 8 person passenger lifts