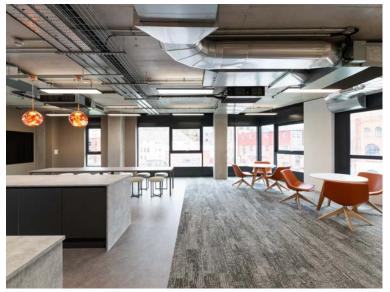

The Street and Lawn - a space for occupiers to enjoy whatever the weather

No.2 The Distillery - Ground floor

No.2 The Distillery – Ground floor

Images clockwise from top left: lift lobby / the street / shower & changing facilities / WCs / lockers / entrance & green wall