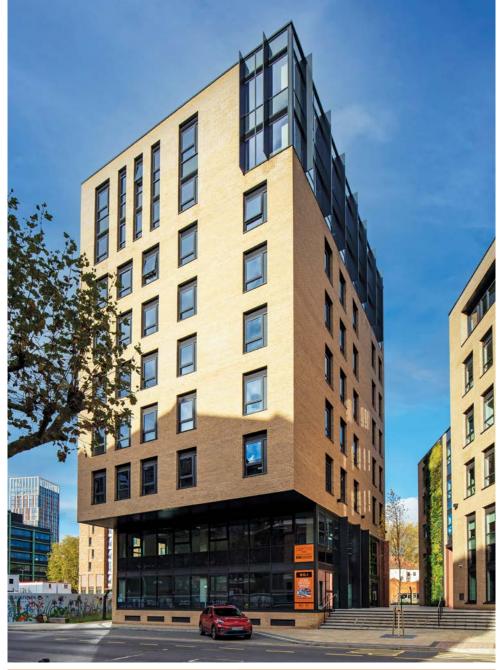

Exterior from Avon Street, entrance and reception

Net Internal Areas

No.1 The Distillery – Typical upper floor, excellent natural light and fantastic views