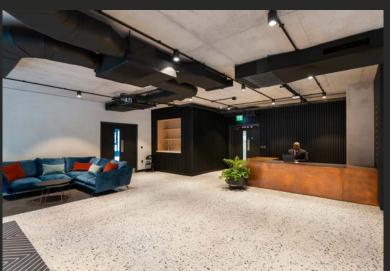

Exterior from Avon Street, entrance and reception

Net Internal Areas

No.1 The Distillery – Typical upper floor, excellent natural light and fantastic views