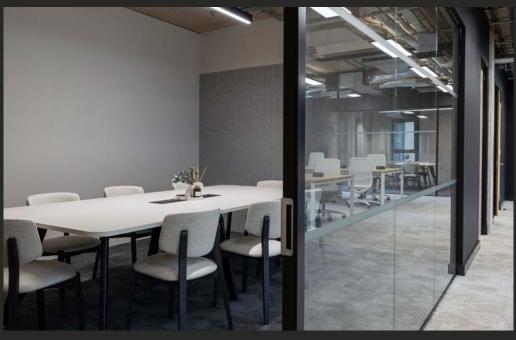

#### **INDICATIVE FIT OUT**

Office 4,397 sq ft / 408.5 sq m

Office 4,381 sq ft / 407.0 sq m

| Open plan desks         | 34 |
|-------------------------|----|
| 6 person meeting room   | 1  |
| 4 person meeting room   | 1  |
| Breakout project spaces | 2  |
| Quiet room              | 1  |
| Zoom room               | 1  |
| Kitchenette             | 1  |

Avon Street

Office
Core

No.1 The Distillery – Indicative plug & play space

#### **NO.1 THE DISTILLERY**

No.1 The Distillery - Indicative plug & play space