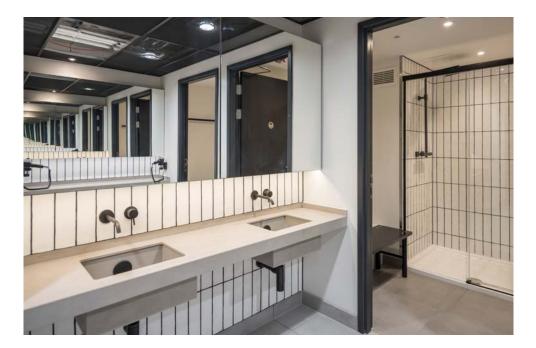

No.2 The Distillery - Ground floor

No.2 The Distillery – Ground floor

Images clockwise from top left: lift lobby / the street / shower & changing facilities / WCs / lockers / entrance & green wall

38 parking spaces

110 bike parking spaces

2 electric car charging points

2 motorcycle bays

9 showers

120 lockers

**Drying room** 

High speed 8 person passenger lifts