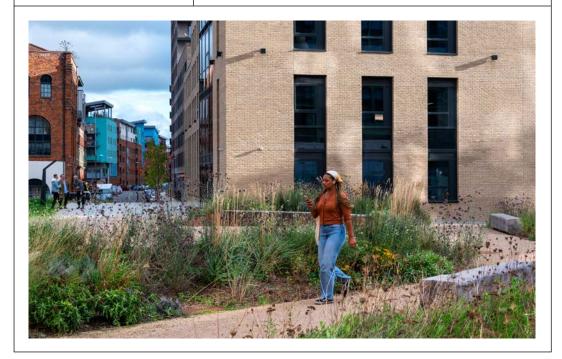

Bristot

## THE DISTILLERY

**AVON STREET** 



Exterior from Avon Street

# FULLY MATURED

The Distillery is a striking new office development comprising two buildings. No.1 is a nine storey tower offering impressive views of the city – whilst No.2 has a unique covered street, a lawn breakout area and stunning link bridges above.

Comprising 93,000 sq ft of flexible and sustainable office to inspire your staff. Forming part of the wider Glassfields development which includes a new 4 star hotel and new city square.





Left: The Street / Above: Exterior from Avon Street





The Street and Lawn - a space for occupiers to enjoy whatever the weather



### SITE PLAN



Measured in accordance with the RICS Code of Measuring Practice



### NO.1 THE DISTILLERY

| FLOOR         | CONDITION | SQ M   | SQ FT                 |
|---------------|-----------|--------|-----------------------|
| Eighth        |           |        |                       |
| Seventh       |           | Let to | Canada Life           |
| Sixth         |           |        |                       |
| Fifth         |           | Let to | RAMBÖLL               |
| Fourth        | Cat A     | 410.2  | 4,415                 |
| Third - North |           | Let to | Teneo                 |
| Third - South | Cat A     | 212.5  | 2,287