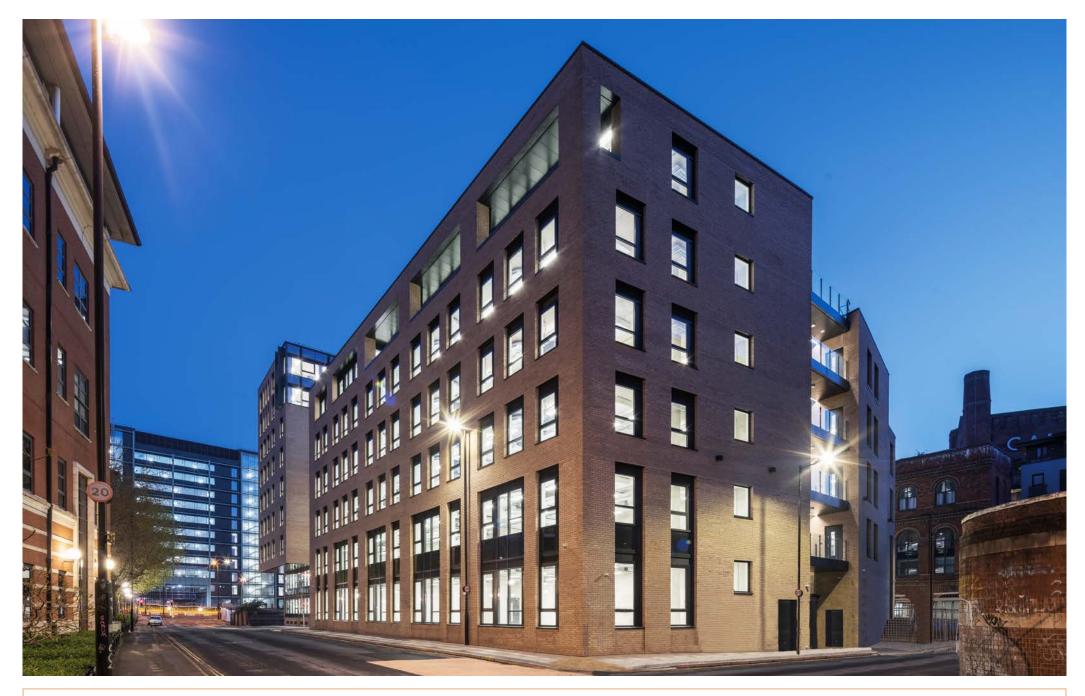

## THE DISTILLERY

**AVON STREET** 

Exterior from Avon Street

# FULLY MATURED

The Distillery is a striking new office development comprising two buildings. No.1 is a nine storey tower offering impressive views of the city – whilst No.2 has a unique covered street, a lawn breakout area and stunning link bridges above.

Comprising 93,000 sq ft of flexible and sustainable office to inspire your staff. Forming part of the wider Glassfields development which includes a new 4 star hotel and new city square.

Left: The Street / Above: Exterior from Avon Street