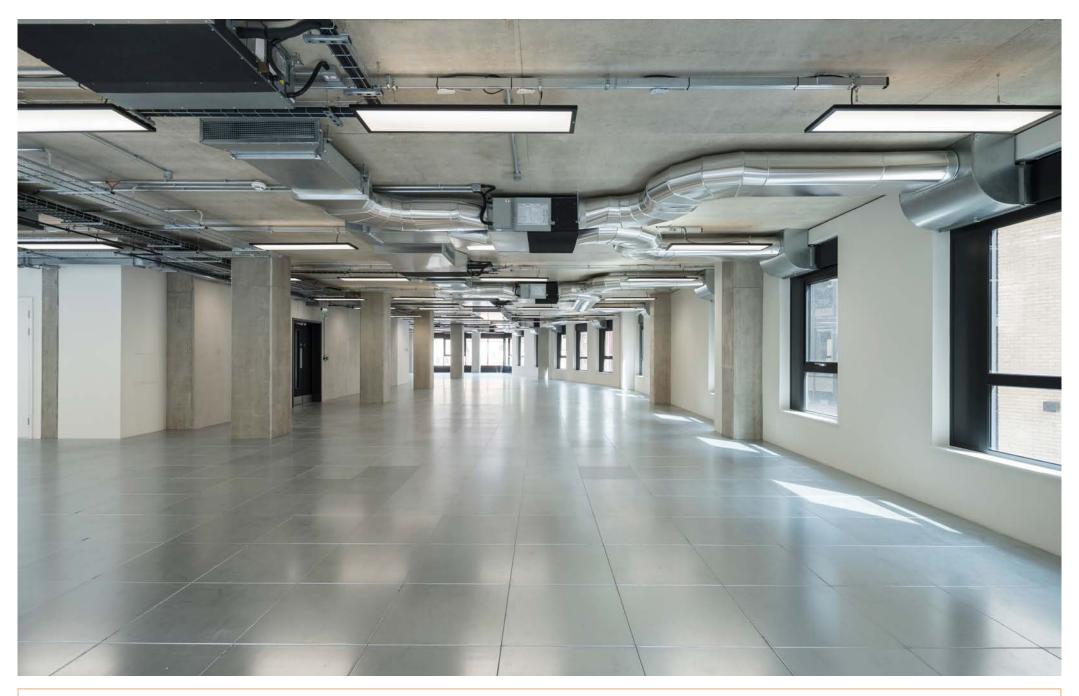

Exterior from Avon Street, entrance and reception

Net Internal Areas

No.1 The Distillery – Typical upper floor, excellent natural light and fantastic views