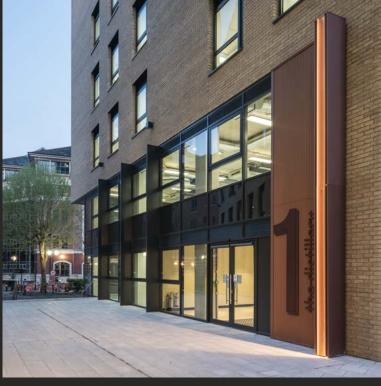

Exterior from Avon Street, entrance and reception

Net Internal Areas

No.1 The Distillery – Typical upper floor, excellent natural light and fantastic views