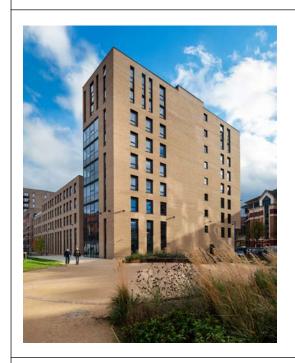

## THE DISTILLERY

**AVON STREET** 

Exterior from Avon Street

Comprising 93,000 sq ft of flexible and sustainable office to inspire your staff. Forming part of the wider Glassfields development which includes a new 4 star hotel and new city square.

Left: The Street / Above: Exterior from Avon Street