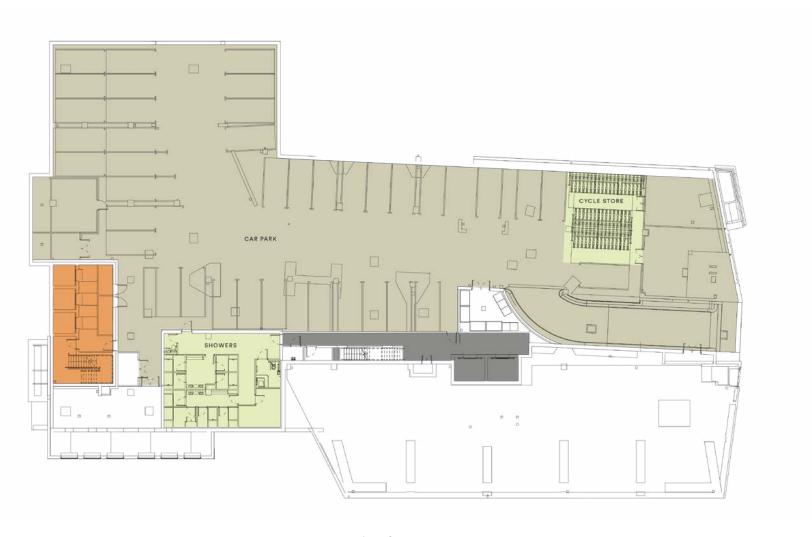

#### **BASEMENT**

Avon Street

Car park

9 x Showers

100 x Cycle spaces

No.1 core

No.2 core