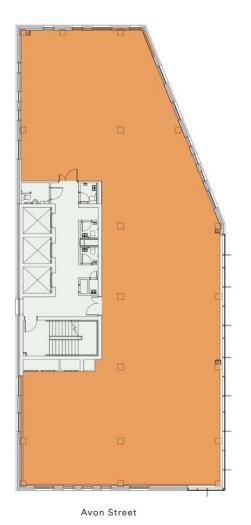

|
| Fifth         |           | Let to | RAMBÖLL               |
| Fourth        | Cat A     | 410.2  | 4,415                 |
| Third - North |           | Let to | Teneo                 |
| Third - South | Cat A     | 212.5  | 2,287                 |
| Second        |           | Let to | SNC                   |
| First         |           | Let to | PA                    |
| Ground        |           | Let to | ar∽adı <sup>∥</sup> o |
| Total         |           | 622.7  | 6,702                 |







Exterior from Avon Street, entrance and reception

Net Internal Areas



No.1 The Distillery – Typical upper floor, excellent natural light and fantastic views

#### **NO.1 THE DISTILLERY**



#### TYPICAL UPPER FLOOR

#### **INDICATIVE FIT OUT**

Office 4,397 sq ft / 408.5 sq m



Office 4,381 sq ft / 407.0 sq m



| Open plan desks         | 34 |
|-------------------------|----|
| 6 person meeting room   | 1  |
| 4 person meeting room   | 1  |
| Breakout project spaces | 2  |
| Quiet room              | 1  |
| Zoom room               | 1  |
| Kitchenette             | 1  |

Avon Street

Office
Core



No.1 The Distillery – Indicative plug & play space

#### **NO.1 THE DISTILLERY**











No.1 The Distillery - Indicative plug & play space

### NO.2 THE DISTILLERY

| WING  | FLOOR  | SQ M   | SQ FT                  |
|-------|--------|--------|------------------------|
| North | Fourth | Let to | pax8                   |
|       | Third  | Let to | pax8                   |
|       | Second | Let to | IOP Publishing         |
|       | First  | Let to | IOP Publ