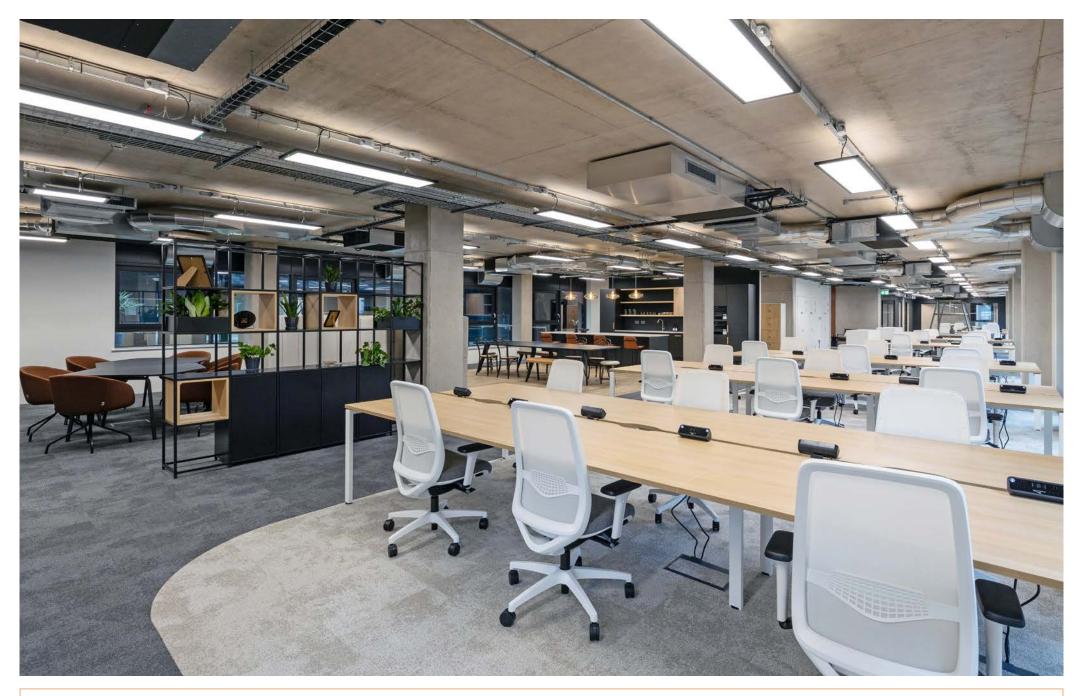

#### TYPICAL UPPER FLOOR

#### **INDICATIVE FIT OUT**

Office 4,397 sq ft / 408.5 sq m

Office 4,381 sq ft / 407.0 sq m

| Open plan desks         | 34 |
|-------------------------|----|
| 6 person meeting room   | 1  |
| 4 person meeting room   | 1  |
| Breakout project spaces | 2  |
| Quiet room              | 1  |
| Zoom room               | 1  |
| Kitchenette             | 1  |

Avon Street

Office
Core

No.1 The Distillery – Indicative plug & play space

#### **NO.1 THE DISTILLERY**

No.1 The Distillery - Indicative plug & play space