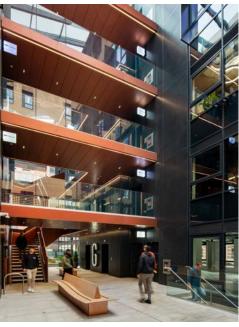

# FULLY MATURED

The Distillery is a striking new office development comprising two buildings. No.1 is a nine storey tower offering impressive views of the city – whilst No.2 has a unique covered street, a lawn breakout area and stunning link bridges above.

Exterior from Avon Street, entrance and reception

Net Internal Areas

No.1 The Distillery – Typical upper floor, excellent natural light and fantastic views