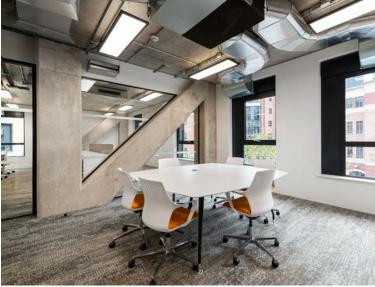

#### **INDICATIVE FIT OUT**

Office 4,397 sq ft / 408.5 sq m

Office 4,381 sq ft / 407.0 sq m

| Open plan desks         | 34 |
|-------------------------|----|
| 6 person meeting room   | 1  |
| 4 person meeting room   | 1  |
| Breakout project spaces | 2  |
| Quiet room              | 1  |
| Zoom room               | 1  |
| Kitchenette             | 1  |