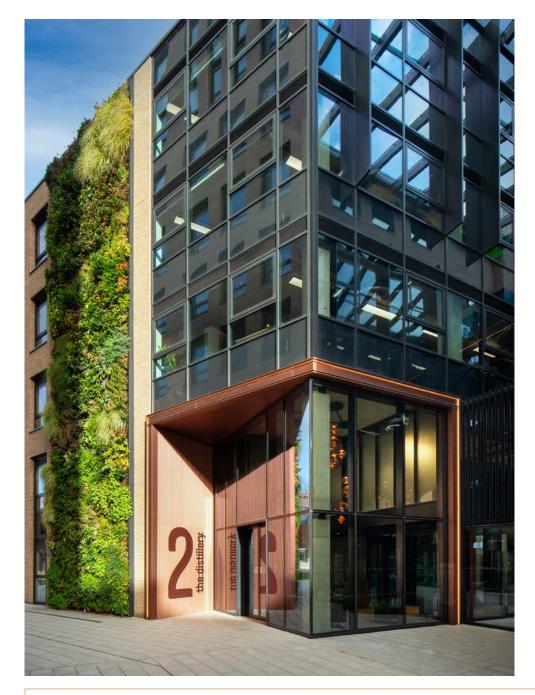

Net Internal Areas

Exterior from Avon Street

No.2 The Distillery – main entrance and reception

No.2 The Distillery - Ground floor

No.2 The Distillery – Ground floor

Images clockwise from top left: lift lobby / the street / shower & changing facilities / WCs / lockers / entrance & green wall