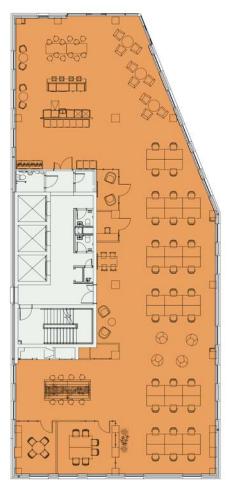

#### **INDICATIVE FIT OUT**

Office 4,397 sq ft / 408.5 sq m

Office 4,381 sq ft / 407.0 sq m

| Open plan desks         | 34 |
|-------------------------|----|
| 6 person meeting room   | 1  |
| 4 person meeting room   | 1  |
| Breakout project spaces | 2  |
| Quiet room              | 1  |
| Zoom room               | 1  |
| Kitchenette             | 1  |

Avon Street

Office
Core

No.1 The Distillery – Indicative plug & play space

#### **NO.1 THE DISTILLERY**

No.1 The Distillery - Indicative plug & play space